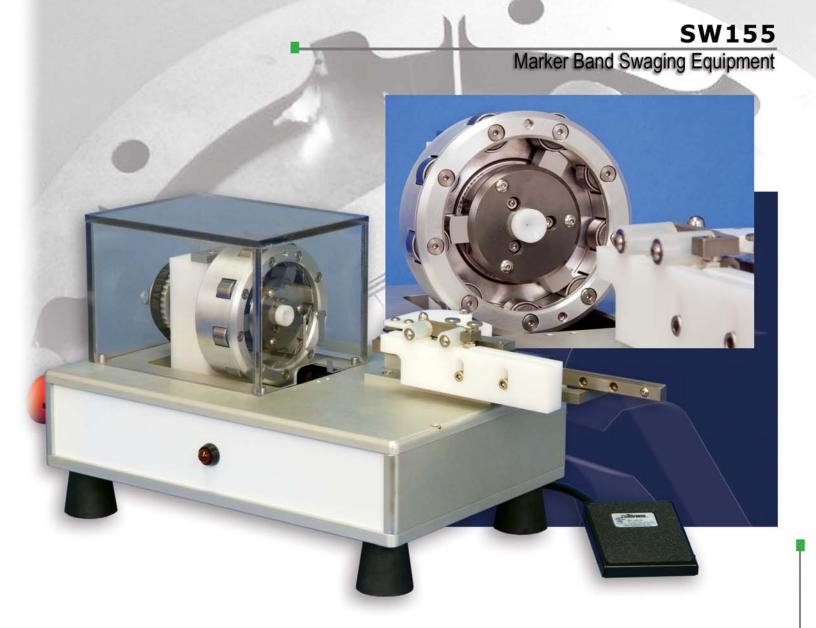

The MSI SW155 utilizes our proprietary, robust, Element™ swaging technology and is intended for use in swaging metal bands of a wide range of materials.

The SW155 is intended for R&D or clean room manufacturing and requires operator positioning and pre-swaging. The system continuously swages to a fixed uniform diameter without adjustment of shims. The SW155has a quiet operation and produces a smooth surface finish. As production volume increases customers can stay with the same swaging technology and move to higher automation and control for manufacturing efficiencies.

#### Swage Element Assembly Specifications

- Three (3) stainless steel electro-polished swaging elements (customer specified diameter).
- One (1) anodized aluminum closer plate.
- One (1) stainless steel spindle plate and guide plate.