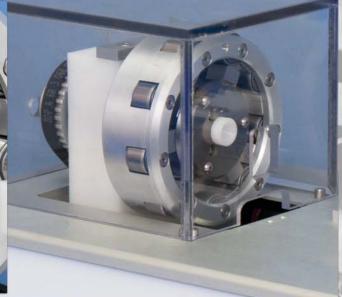

The MSI SW155 utilizes our proprietary, robust, Element™ swaging technology and is intended for use in swaging metal bands of a wide range of materials.

The SW155 is intended for R&D or clean room manufacturing and requires operator positioning and pre-swaging. The system continuously swages to a fixed uniform diameter without adjustment of shims. The SW155has a quiet operation and produces a smooth surface finish. As production volume increases customers can stay with the same swaging technology and move to higher automation and control for manufacturing efficiencies.

### **SW155 Equipment Specifications**

Swage Mechanism Base Specifications

- Manual catheter loading system.
- Manual marker band loading.
- Multiple band swage in one step.
- Foot pedal operated.