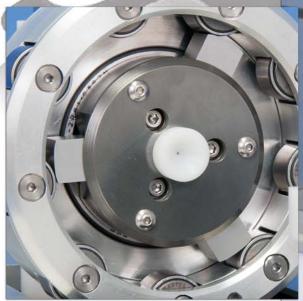

The MSI SW155 utilizes our proprietary, robust, Element™ swaging technology and is intended for use in swaging metal bands of a wide range of materials.

The SW155 is intended for R&D or clean room manufacturing and requires operator positioning and pre-swaging. The system continuously swages to a fixed uniform diameter without adjustment of shims. The SW155has a quiet operation and produces a smooth surface finish. As production volume increases customers can stay with the same swaging technology and move to higher automation and control for manufacturing efficiencies.

#### Swage Element Assembly Specifications

- Three (3) stainless steel electro-polished swaging elements (customer specified diameter).
- One (1) anodized aluminum closer plate.
- One (1) stainless steel spindle plate and guide plate.