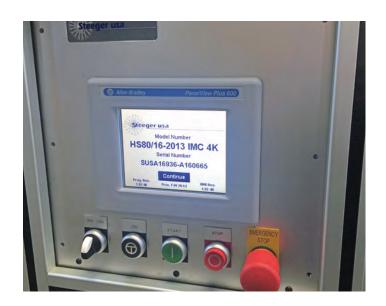

The new system is a "Plug & Play" design that will allow for the old control panel to be pulled out and replaced with new IMC system.

- Ability to use either Allen Bradley or B&R system components
- Table drive updated from AC motor to servo motor for better control of table speeds and positioning, increased max rpm of 400 or 800 ppm, and larger ppi range of 0 - 600
- HMI is 6" color touch screen
  - Software capabilities include:
  - · Control of operator levels
  - Stores up to 25 product recipes
  - · Capable of 25 variable braiding segments
- Capable of transitional segments
- Hardware expandable for Ethernet capabilities and additional I/O, for example adding data collection.
- Allows for ease of software customization on specific applications